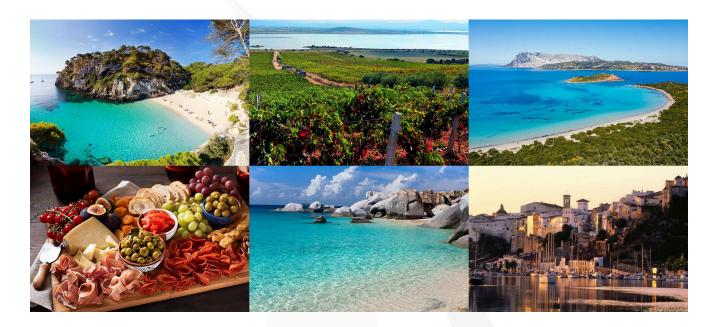

## Highlights

- The Famous Polvorí de la Reina Fortress above Mahon
- Remote coves of Menorca
- Historical city of Mahon
- Rocky coast of northern Sardinia
- Delicious Spanish tapas and French food!
- Hiking along the sandy beaches of Corsical
- Wine tastings at local vineyards