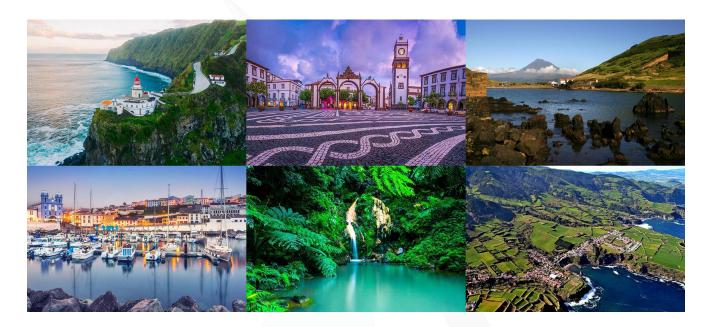

## Highlights

- Sea caves and cliff jumping
- Remote coves and shorelines of Terceira, Sao Jorge, Pico, and Faial Islands.
- Coastal Hiking at Miradouro

- Montanha Volcano
- Rich culture and heritage of Horta
- A plethora of wildlife and wilderness, natural beauty