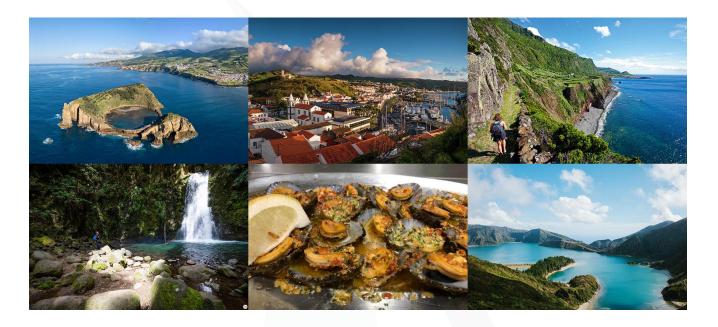

## Highlights

- Sea caves and cliff jumping
- Remote coves and shorelines of Miguel, Terceira, Sao Jorge, Pico, and Faial Islands.
- Coastal Hiking at Miradouro

- Montanha Volcano
- Rich culture and heritage of Horta
- A plethora of wildlife and wilderness, natural beauty